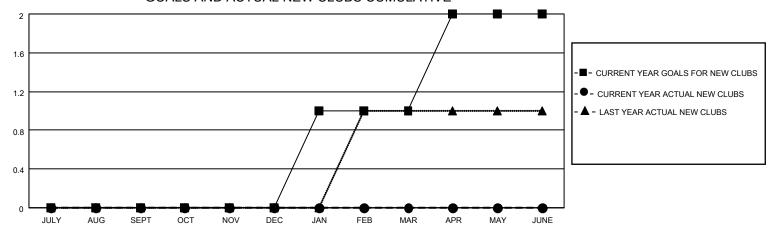

### District 5M 6

| Clubs                 |               |           |               | Members               |                        |                         |                                                    |
|-----------------------|---------------|-----------|---------------|-----------------------|------------------------|-------------------------|----------------------------------------------------|
| RESULTS FOR 2021-2022 |               |           |               | RESULTS FOR 2021-2022 |                        |                         |                                                    |
| QUARTER               | NEW CLUB GOAL | NEW CLUBS | DROPPED CLUBS | QUARTER MEME          | BER GROWTH NET<br>GOAL | MEMBER GROWTH<br>ACTUAL | DROPPED<br>MEMBERS ACTUAL<br>(including transfers) |
| JULY/AUG/SEPT         | 0             | 0         | 1             | JULY/AUG/SEPT         | 25                     | 43                      | 32                                                 |
| OCT/NOV/DEC           | 0             | 0         | 0             | OCT/NOV/DEC           | 25                     | 0                       | 0                                                  |
| JAN/FEB/MAR           | 1             | 0         | 0             | JAN/FEB/MAR           | 25                     | 0                       | 0                                                  |
| APR/MAY/JUNE          | 1             | 0         | 0             | APR/MAY/JUNE          | 25                     | 0                       | 0                                                  |

### GOALS AND ACTUAL NEW CLUBS CUMULATIVE