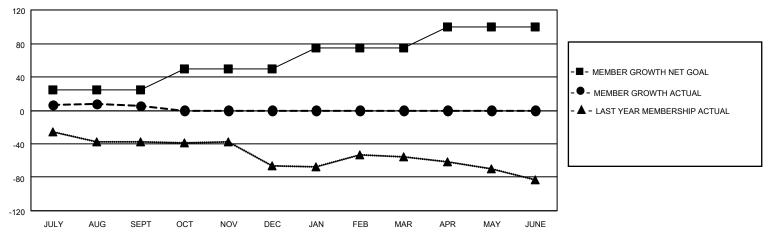

### District 5M 6

| Clubs                 |               |           |               | Members               |                        |                         |                                                    |
|-----------------------|---------------|-----------|---------------|-----------------------|------------------------|-------------------------|----------------------------------------------------|
| RESULTS FOR 2021-2022 |               |           |               | RESULTS FOR 2021-2022 |                        |                         |                                                    |
| QUARTER               | NEW CLUB GOAL | NEW CLUBS | DROPPED CLUBS | QUARTER MEME          | BER GROWTH NET<br>GOAL | MEMBER GROWTH<br>ACTUAL | DROPPED<br>MEMBERS ACTUAL<br>(including transfers) |
| JULY/AUG/SEPT         | 0             | 0         | 1             | JULY/AUG/SEPT         | 25                     | 43                      | 32                                                 |
| OCT/NOV/DEC           | 0             | 0         | 0             | OCT/NOV/DEC           | 25                     | 0                       | 0                                                  |
| JAN/FEB/MAR           | 1             | 0         | 0             | JAN/FEB/MAR           | 25                     | 0                       | 0                                                  |
| APR/MAY/JUNE          | 1             | 0         | 0             | APR/MAY/JUNE          | 25                     | 0                       | 0                                                  |

### GOALS AND ACTUAL MEMBERS CUMULATIVE

| DROPPED CLUBS: 1 |    | 14 CLUBS OF 36 ADDED 1 OR | GENDER DISTRIBUTION                 |              |  |
|------------------|----|---------------------------|-------------------------------------|--------------|--|
|                  |    | MORE NEW MEMBERS          | MALE 801 (64.44%)                   |              |  |
|                  |    |                           | FEMALE                              | 442 (35.56%) |  |
| DROPPED MEMBERS  |    |                           | NON BINARY                          | 0 (0.00%)    |  |
| <u> </u>         |    |                           | PREFER NOT TO ANSWER                | 0 (0.00%)    |  |
| DECEASED         | 3  |                           |                                     |              |  |
| CLUB CANCELLED   | 0  | CLICK HERE FOR CUMULATIVE | TOTAL FAMILY UNIT MEMBERS 287       |              |  |
| OTHER            | 29 | MEMBERSHIP DATA           |                                     |              |  |
| TOTAL            | 32 |                           | FAMILY MEMBERS PAYING HALF DUES 145 |              |  |
|                  |    |                           |                                     |              |  |